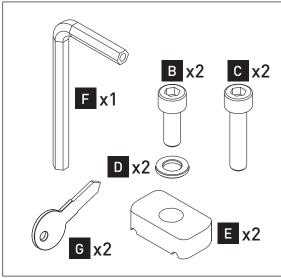

### **Parts List**

| Item | Description                 | Qty |
|------|-----------------------------|-----|
| А    | Stow-it assembly.           | 2   |
| В    | M6 x 16mm socket head screw | 2   |
| С    | M6 x 20mm socket head screw | 2   |
| D    | M6 x 16mm flat washer       | 2   |
| Е    | M6 channel nut              | 2   |
| F    | 5mm allen key               | 1   |
| G    | Metal key                   | 2   |