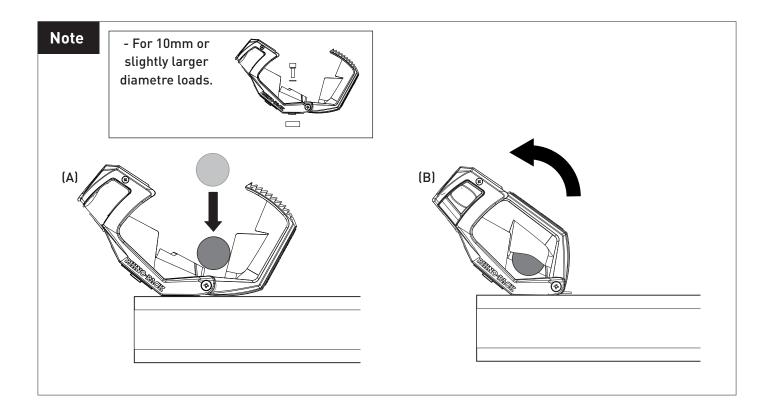

### Max system load capacity

The max load permissible is 8kg/18lbs evenly spaced between the two carriers. Diametre clamping width, 10-50mm.