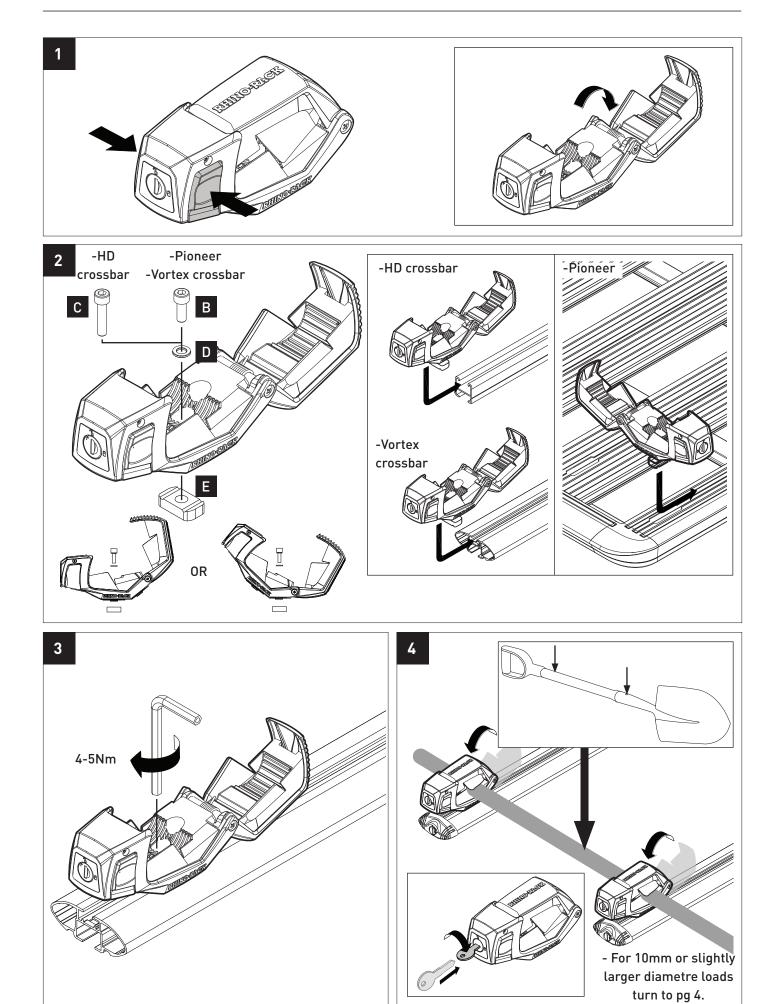

### **Instructions**

### Max system load capacity

The max load permissible is 8kg/18lbs evenly spaced between the two carriers. Diametre clamping width, 10-50mm.

#### **Torque Settings**

Unless stated otherwise in these instructions, all fasteners should be set to the following torque settings - M6: 4-5Nm (3-4lbs/ft).

## **Instructions**